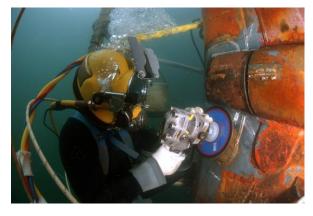

#### **Underwater Applications**

Creating cables suitable for use in harsh underwater environments is a specialty of ours. Our extensive experience includes producing cables for fresh water, sea water, treatment facilities, and sewer systems. A variety of clients have partnered with us to create specialty submersible cables for remotely operated vehicles (ROVs), underwater instrumentation, surveillance cameras, communications, towed or moored arrays, robots, cleaners, and push rod video pipeline inspection cables.